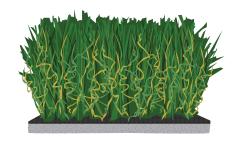

#### **UNIQUE CONSTRUCTION**

The dense, durable construction of ForeverLawn® Select Synthetic Grass incorporates an innovative tan and green thatch zone. The dual colored textured grass provides several unique benefits.

- Provides a natural, full appearance.
- Effective system for locking infill in place.
- Creates a more consistent surface.

Textured thatch zone adds natural look, fullness, and consistency.

Proprietary multilayered backing system provides incredible stability and durability.