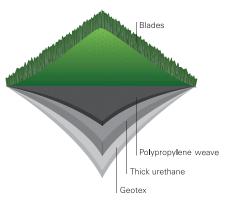

#### **PREMIUM BACKING**

ForeverLawn<sup>®</sup> Select Synthetic Grass is built on the most advanced, multilayered backing system available.

- Proprietary backing system provides incredible stability.
- Blades are encapsulated in backing for enhanced durability.
- Made with post-consumer recycled materials from Project Yellowstone.\*

Textured thatch zone adds natural look, fullness, and consistency.

Proprietary multilayered backing system provides incredible stability and durability.