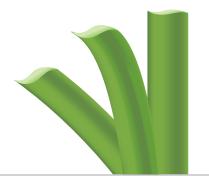

### MEMORY FIBER<sup>™</sup> YARN

ForeverLawn<sup>®</sup> Select Synthetic Grass features a unique Memory Fiber™ yarn that provides improved durability, outstanding resiliency, and remarkable realism.

- Unique geometric shape provides greater resiliency.
- State-of-the-art resin resists fracturing and breakdown.
- Blade flexibility ensures sustained softness and extended longevity.

Innovative Memory Fiber<sup>™</sup> yarn offers exceptional resiliency.

Advanced technology resists fracturing and breakdown.

Innovative geometric shape for grass-like performance.

Unique construction and blades provide remarkable realism.